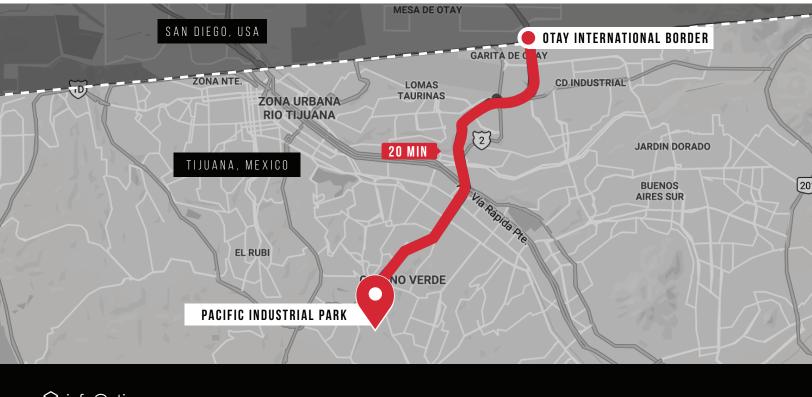

## **ADVANTAGES**

- $\rightarrow$  Easy relocation opportunity
- → 20 minutes from San Diego Border
- $\rightarrow$  Great for all types of manufacturing clients
- $\rightarrow$  Save 70% on skilled labor pool
- $\rightarrow$  Brand new Class A building