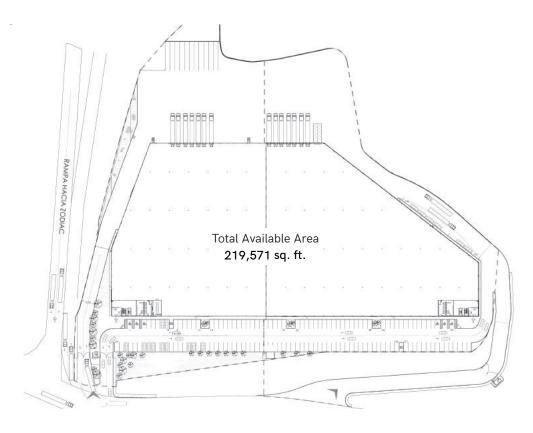

### 219,571 SQ. FT. Leasable Area

#### **BUILDING LAYOUT**

#### FEATURES

| Land area:                                             | 424,560 sq ft              |
|--------------------------------------------------------|----------------------------|
| Total available area:                                  | 219,571 sq ft              |
| Guard Shack:                                           | 266 sq ft                  |
| Office area:                                           | 3,892 sq ft                |
| Warehouse -<br>manufacturing area (s.f.):              | 215,414 sq ft              |
| Built:                                                 | 2018                       |
| Type of construction:                                  | Tilt-up                    |
| Skylights %:                                           | 5%                         |
| Floor thickness (inches, concrete resistance, weight): | 6" F'c 3500 PSI            |
| Roof system:                                           | Steel sheet KR-18 Cal. 24" |
| Lighting:                                              | As Required                |
| Minimum clear height:                                  | 28 ft                      |
| Dock doors:                                            | 14                         |
| Ramps (drive-in):                                      | 2                          |
| Fire protection system:                                | Fire hose cabinet          |
| HVAC:                                                  | Office space               |
| Substation:                                            | As required                |
| Automotive parking stalls:                             | 152                        |
| Trailer parking stalls:                                | 11                         |
| Bay Size:                                              | 39.4 x 78.2 ft             |