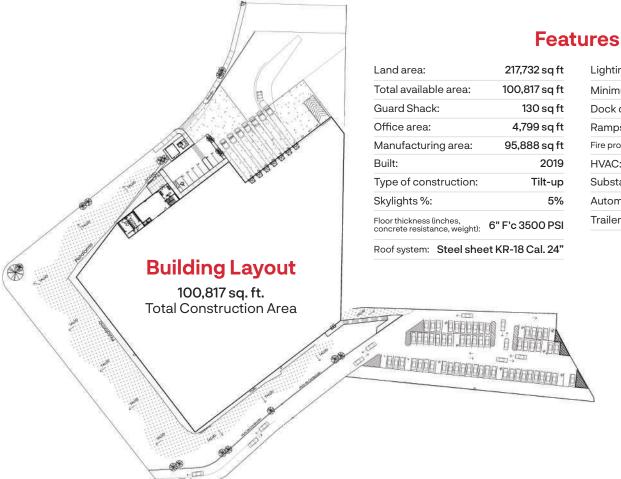

| Lighting:                   | As Required    |
|-----------------------------|----------------|
| Minimum clear height:       | 28 ft          |
| Dock doors:                 | 7              |
| Ramps (drive-in):           | 1              |
| Fire protection system: Hos | e and cabinets |
| HVAC:                       | Office space   |
| Substation:                 | As required    |
| Automotive parking stal     | ls: 76         |
| Trailer parking stalls:     |                |