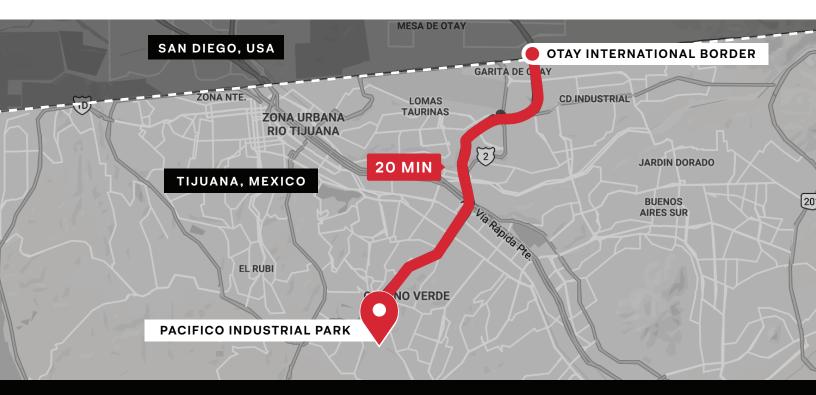

## **Advantages**

- → Owned, leased, and built by Atisa
- → Easy relocation opportunity
- → 20 minutes from San Diego Border
- → Great for all types of manufacturing clients
- → Save 70% on skilled labor pool
- → Brand new Class A building
- → Neighboring Marfíl you can find companies like: Sohnen, Zodiac, and Inventus Power