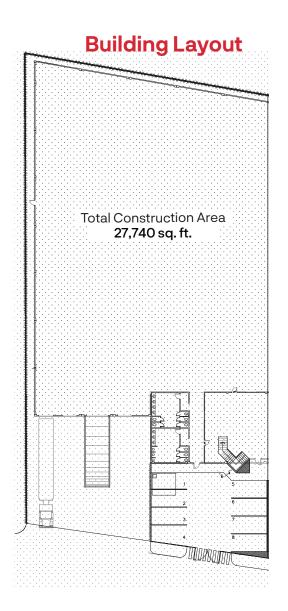

## **Omega II-A**

Otay Industrial Park, Tijuana, Mexico **27,740 sq. ft.** Leasable Area

## **Features**

| Land area:                                                                                                                | 99,658 sq. ft.                                                             |
|---------------------------------------------------------------------------------------------------------------------------|----------------------------------------------------------------------------|
| Total building area:                                                                                                      | 91,272 sq. ft.                                                             |
| Total available area:                                                                                                     | 27,740 sq. ft.                                                             |
| Office area:                                                                                                              | 3,526 sq. ft.                                                              |
| Warehouse -<br>manufacturing area (s.f.):                                                                                 | 24,214 sq. ft.                                                             |
| Year built:                                                                                                               | 2005                                                                       |
| Type of construction:                                                                                                     | Tilt-up                                                                    |
| Skylights %:                                                                                                              | 5%                                                                         |
| Floor thickness (concrete resistance, weight):                                                                            | 6" F'c 3500 PSI                                                            |
| Roof system:                                                                                                              | Steel Sheet KR-18 Cal. 24"                                                 |
| Lighting:                                                                                                                 |                                                                            |
| Lighting.                                                                                                                 | Metal Halide                                                               |
| Bay Size:                                                                                                                 | Metal Halide<br>26 x 62 ft                                                 |
|                                                                                                                           |                                                                            |
| Bay Size:                                                                                                                 | 26 x 62 ft                                                                 |
| Bay Size:<br>Minimum clear height:                                                                                        | 26 x 62 ft<br>26 ft                                                        |
| Bay Size:<br>Minimum clear height:<br>Dock doors:                                                                         | 26 x 62 ft<br>26 ft<br>3                                                   |
| Bay Size:<br>Minimum clear height:<br>Dock doors:<br>Ramps (drive-in):                                                    | 26 x 62 ft<br>26 ft<br>3<br>1                                              |
| Bay Size:<br>Minimum clear height:<br>Dock doors:<br>Ramps (drive-in):<br>Fire protection system:                         | 26 x 62 ft<br>26 ft<br>3<br>1<br>As required                               |
| Bay Size:<br>Minimum clear height:<br>Dock doors:<br>Ramps (drive-in):<br>Fire protection system:<br>HVAC:                | 26 x 62 ft<br>26 ft<br>3<br>1<br>As required<br>As required                |
| Bay Size:<br>Minimum clear height:<br>Dock doors:<br>Ramps (drive-in):<br>Fire protection system:<br>HVAC:<br>Substation: | 26 x 62 ft<br>26 ft<br>3<br>1<br>As required<br>As required<br>As required |