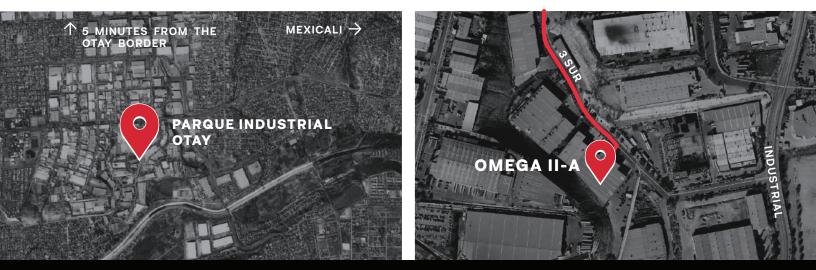

## Advantages

- → Direct access off of the Tecate highway
- → 5 minutes away from the Otay border.
- → Highly-qualified labor force available
- → Excellent conditions
- $\rightarrow$  Great electrical capacity