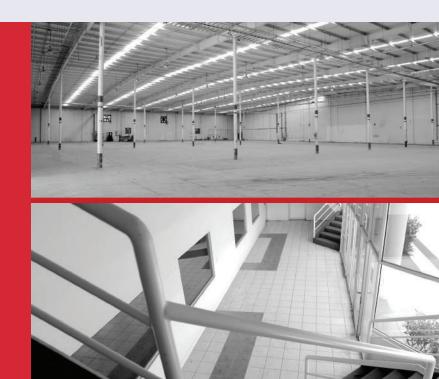

## **Features**

| Land area:                                                                                                                | 99,658 sq. ft.                                                             |
|---------------------------------------------------------------------------------------------------------------------------|----------------------------------------------------------------------------|
| Total building area:                                                                                                      | 91,272 sq. ft.                                                             |
| Total available area:                                                                                                     | 27,740 sq. ft.                                                             |
| Office area:                                                                                                              | 3,526 sq. ft.                                                              |
| Warehouse -<br>manufacturing area (s.f.):                                                                                 | 24,214 sq. ft.                                                             |
| Year built:                                                                                                               | 2005                                                                       |
| Type of construction:                                                                                                     | Tilt-up                                                                    |
| Skylights %:                                                                                                              | 5%                                                                         |
| Floor thickness (concrete resistance, weight):                                                                            | 6" F'c 3500 PSI                                                            |
| Roof system:                                                                                                              | Steel Sheet KR-18 Cal. 24"                                                 |
| Lighting:                                                                                                                 |                                                                            |
| Lighting.                                                                                                                 | Metal Halide                                                               |
| Bay Size:                                                                                                                 | Metal Halide<br>26 x 62 ft                                                 |
|                                                                                                                           |                                                                            |
| Bay Size:                                                                                                                 | 26 x 62 ft                                                                 |
| Bay Size:<br>Minimum clear height:                                                                                        | 26 x 62 ft<br>26 ft                                                        |
| Bay Size:<br>Minimum clear height:<br>Dock doors:                                                                         | 26 x 62 ft<br>26 ft<br>3                                                   |
| Bay Size:<br>Minimum clear height:<br>Dock doors:<br>Ramps (drive-in):                                                    | 26 x 62 ft<br>26 ft<br>3<br>1                                              |
| Bay Size:<br>Minimum clear height:<br>Dock doors:<br>Ramps (drive-in):<br>Fire protection system:                         | 26 x 62 ft<br>26 ft<br>3<br>1<br>As required                               |
| Bay Size:<br>Minimum clear height:<br>Dock doors:<br>Ramps (drive-in):<br>Fire protection system:<br>HVAC:                | 26 x 62 ft<br>26 ft<br>3<br>1<br>As required<br>As required                |
| Bay Size:<br>Minimum clear height:<br>Dock doors:<br>Ramps (drive-in):<br>Fire protection system:<br>HVAC:<br>Substation: | 26 x 62 ft<br>26 ft<br>3<br>1<br>As required<br>As required<br>As required |