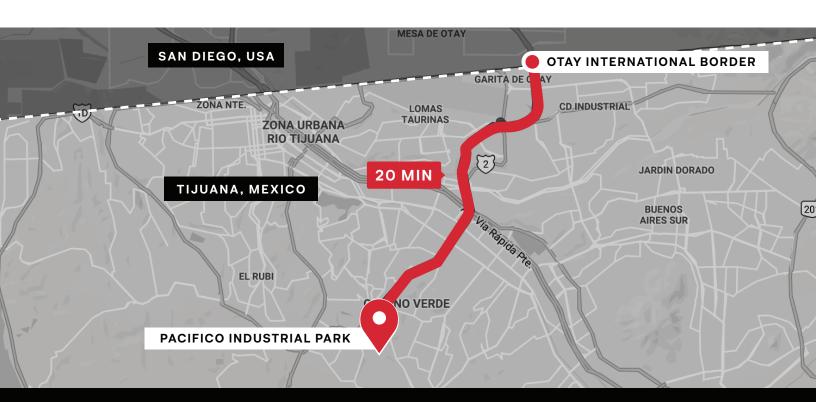

## Advantages

- → Owned, leased, and built by Atisa
- → In the city's largest labor submarket
- → 20 minutes from San Diego Border
- → Great for all types of manufacturing clients
- → With convenient public transportation connectivity
- → Stand alone, brand new Class A building
- → Great electrical capacity