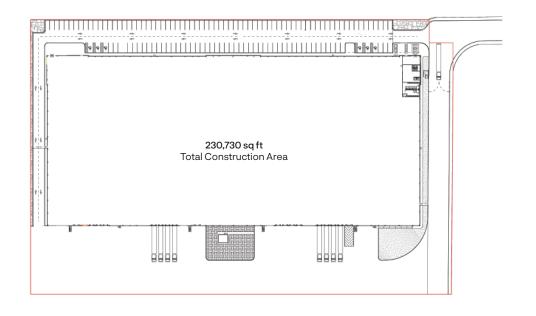

## **Building Layout**

## **Features**

| 1 0 011011                                                                                                           |                                                                                  |
|----------------------------------------------------------------------------------------------------------------------|----------------------------------------------------------------------------------|
| Land area:                                                                                                           | 415,300 sq ft                                                                    |
| Total available area:                                                                                                | 230,730 sq ft                                                                    |
| Guard shack:                                                                                                         | 130 sq ft                                                                        |
| Office area:                                                                                                         | 4,641 sq ft                                                                      |
| Warehouse -<br>manufacturing area (s.f.):                                                                            | 225,675 sq ft                                                                    |
| Pump room:                                                                                                           | 284 sq ft                                                                        |
| Built:                                                                                                               | 2020                                                                             |
| Type of construction:                                                                                                | Tilt-up                                                                          |
| Skylights %:                                                                                                         | 5%                                                                               |
| Floor thickness (inches, concrete resistance, weight                                                                 | 6" F'c 3500 PSI                                                                  |
|                                                                                                                      |                                                                                  |
| Roof system: Steel s                                                                                                 | heet KR-18 Cal. 24"                                                              |
| Roof system: Steel s<br>Lighting:                                                                                    |                                                                                  |
|                                                                                                                      | As Required                                                                      |
| Lighting:                                                                                                            | As Required                                                                      |
| Lighting: Minimum clear height:                                                                                      | As Required<br>28 ft                                                             |
| Lighting: Minimum clear height: Dock doors:                                                                          | As Required<br>28 ft<br>8                                                        |
| Lighting: Minimum clear height: Dock doors: Drive-in ramps: Bay size:                                                | As Required<br>28 ft<br>8<br>1                                                   |
| Lighting: Minimum clear height: Dock doors: Drive-in ramps: Bay size:                                                | As Required<br>28 ft<br>8<br>1<br>39.4 x 80.4 ft<br>e hose and cabinet           |
| Lighting: Minimum clear height: Dock doors: Drive-in ramps: Bay size: Fire protection system: Fire                   | As Required 28 ft 8 1 39.4 x 80.4 ft e hose and cabinet Office space             |
| Lighting: Minimum clear height: Dock doors: Drive-in ramps: Bay size: Fire protection system: Fire                   | As Required<br>28 ft<br>8<br>1<br>39.4 x 80.4 ft                                 |
| Lighting: Minimum clear height: Dock doors: Drive-in ramps: Bay size: Fire protection system: Fire HVAC: Substation: | As Required 28 ft 8 1 39.4 x 80.4 ft e hose and cabinet Office space As required |