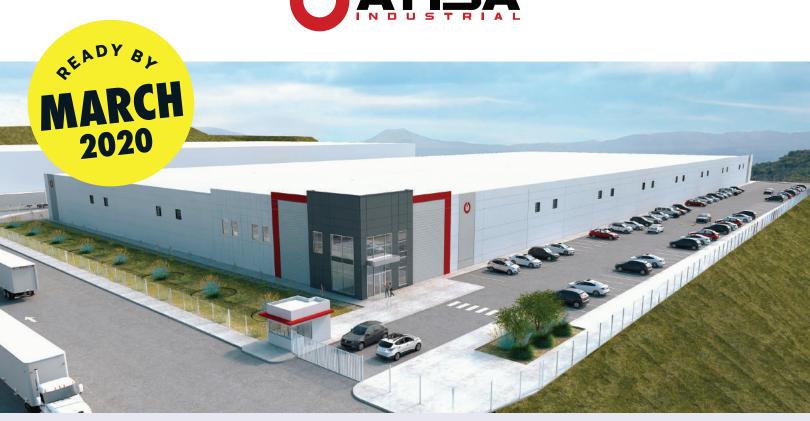

## Prisma I

Pacifico Industrial Park Tijuana, Mexico 230,730 sq. ft.

Leasable Area

## Advantages

- → Owned, leased, and built by Atisa
- → In the city's largest labor submarket
- → 20 minutes from San Diego Border
- → Great for all types of manufacturing clients
- → With convenient public transportation connectivity
- → Stand alone, brand new Class A building
- → Great electrical capacity