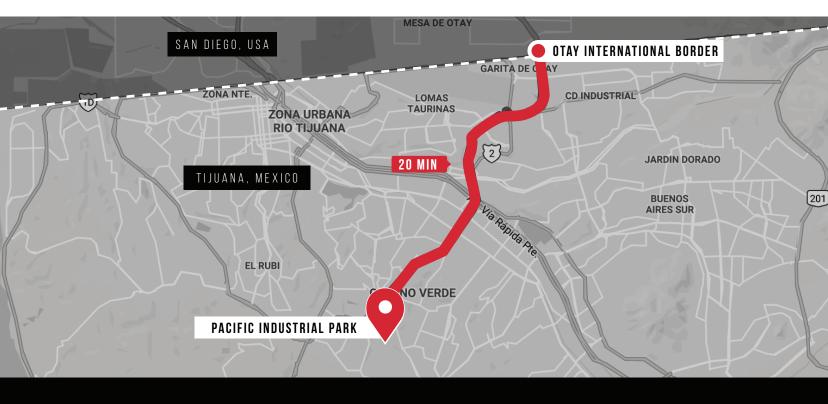

## **ADVANTAGES**

- $\rightarrow$  Easy relocation opportunity
- $\rightarrow$  20 minutes from San Diego Border
- → Great for all types of manufacturing clients
- $\rightarrow$  Save 70% on skilled labor pool
- $\rightarrow$  Brand new Class A building