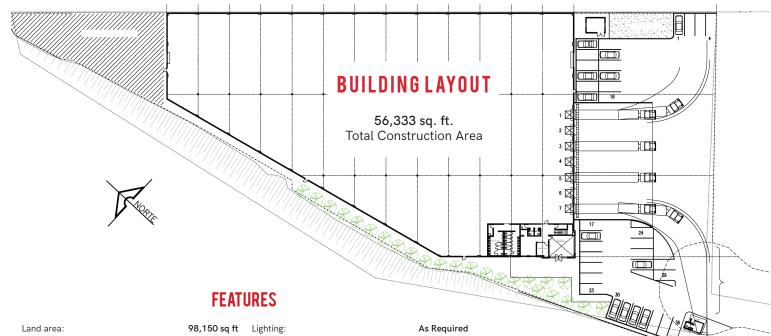

## Total available area: 56,333 sq ft Guard Shack: 130 sq ft 2,889 sq ft Office area: Warehouse - manufacturing area: 53,314 sq ft Built: 2018 Type of construction: Tilt-up Skylights %: 5% Floor thickness (inches, 6" F'c 3500 PSI concrete resistance, weight): Roof system: Steel sheet KR-18 Cal. 24"

| As Required       | Lighting:                  |
|-------------------|----------------------------|
| 28 ft             | Minimum clear height:      |
| 4                 | Dock doors:                |
| 1 / 12 x 14 ft    | Roll up door:              |
| Fire hose cabinet | Fire protection system:    |
| Office space      | HVAC:                      |
| As required       | Substation:                |
| 36                | Automotive parking stalls: |
| 0                 | Trailer parking stalls:    |
| 26.25 X 68 ft     | Bay Size:                  |