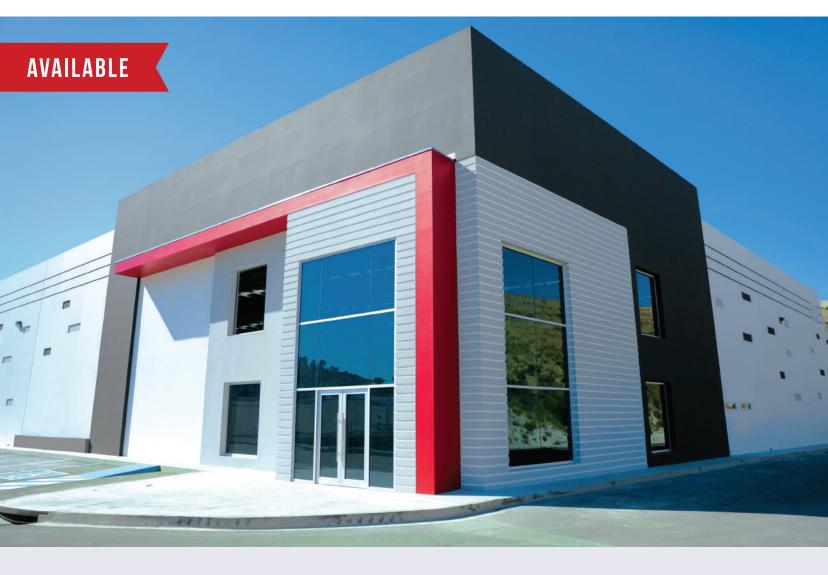

## **MIRABELLA III**

Privada Mulege Parque Industrial Pacifico II Tijuana, B.C.

61,332 SQ. FT.

Leasable Area

## **ADVANTAGES**

- → Brand new building
- → Ready to be leased
- → All utilities are available
- → Strategic location
- → Abundant labor force in the immediate area