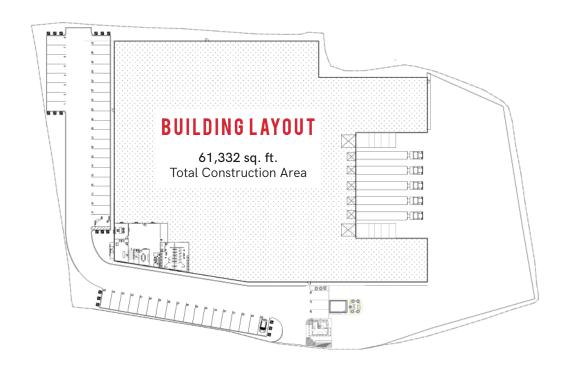

## **MIRABELLA III**

Privada Mulege Parque Industrial Pacifico II Tijuana, B.C.

61,332 SQ. FT.

Leasable Area

## **FEATURES**

| Land area:                                     | 125,896 sq ft       |
|------------------------------------------------|---------------------|
| Total building area:                           | 61,332 sq ft        |
| Office area:                                   | 4,183 sq ft         |
| Warehouse -<br>manufacturing area:             | 56,946 sq ft        |
| Year built:                                    | 2017                |
| Type of construction:                          | Tilt-up             |
| Skylights %:                                   | 5%                  |
| Floor thickness (concrete resistance, weight): | 6 in F´C 250 kg/cm² |
| Guard Shack:                                   | 203 sq ft           |