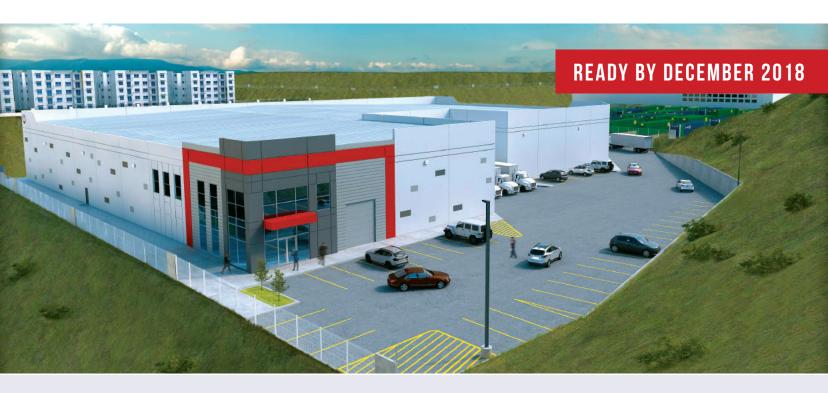

**AZUL**Parque Industrial Pacífico
Tijuana, Mexico

58,431 SQ. FT.

Leasable Area

## **ADVANTAGES**

- → Easy relocation opportunity
- → 20 minutes from San Diego Border
- → Great for all types of manufacturing clients
- → Save 70% on skilled labor pool
- → Brand new Class A building