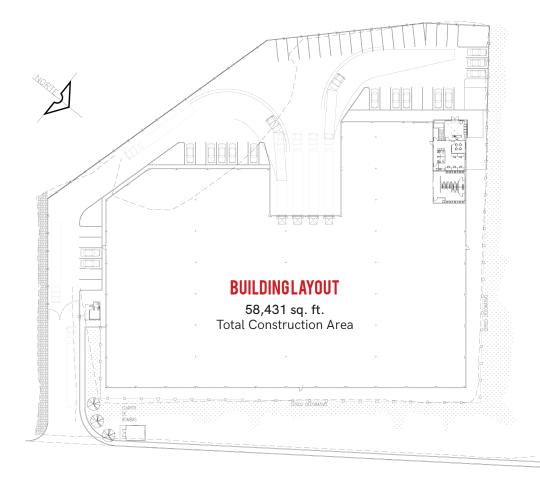

**AZUL**Parque Industrial Pacífico
Tijuana, Mexico

58,431 SQ. FT.

Leasable Area

## **FEATURES**

| 104,130 sq f           | Land area:                                             |
|------------------------|--------------------------------------------------------|
| 58,431 sq f            | Total available area:                                  |
| 130 sq f               | Guard Shack:                                           |
| 2,670 sq f             | Office area:                                           |
| a: <b>55,631 sq f</b>  | Warehouse - manufacturing area:                        |
| 2018                   | Built:                                                 |
| Tilt-u                 | Type of construction:                                  |
| 5%                     | Skylights %:                                           |
| 6" F'c 3500 PS         | Floor thickness (inches, concrete resistance, weight): |
| el sheet KR-18 Cal. 24 | Roof system: Steel sh                                  |
| As Require             | Lighting:                                              |
| 28 f                   | Minimum clear height:                                  |
|                        | Dock doors:                                            |
| 1 / 12 x 14 f          | Roll up door:                                          |
| Fire hose cabine       | Fire protection system:                                |
| Office space           | HVAC:                                                  |
| As require             | Substation:                                            |
| 4:                     | Automotive parking stalls:                             |
| (                      | Trailer parking stalls:                                |
| 26.25 X 75.46 f        | Bay Size:                                              |