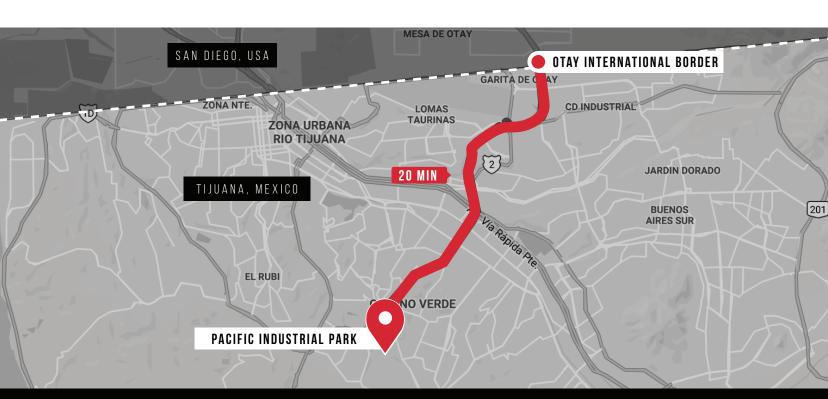

## **ADVANTAGES**

- → Easy relocation opportunity
- → 20 minutes from San Diego Border
- → Great for all types of manufacturing clients
- → Save 70% on skilled labor pool
- → Brand new Class A building